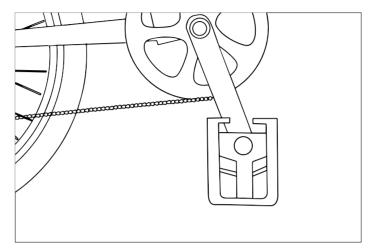

# **Folding Procedure**

1. Complete bike in unfolded condition.

2. Open the seat post clamp and lower the seatpost to its lowest possible position.

3. Push the pedal inward to release and fold it as shown.