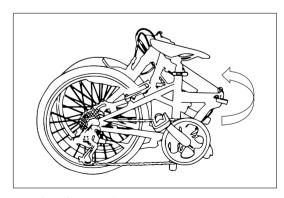

6. Fold the front part of frame backwards towards the rear side.

The folding procedure is complete.