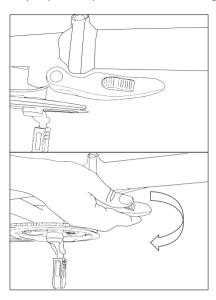

4. Push the safety clip and open the quick release of the foldable stem. Fold the handlebar in downward direction.

5. Disengage the safety clip and open the frame folding quick release.

# **▲** WARNING

"Please do not adjust the screw in the folding quick release. This is intended for proper adjustment of the folding quick release, wrong adjustment can compromise proper functionality of the quick release mechanism"