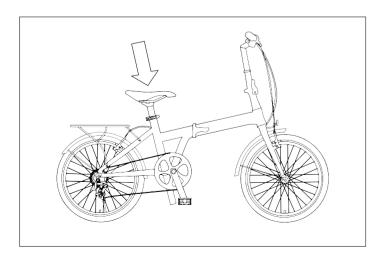

# **Folding Procedure**

1. Complete bike in unfolded condition.

2. Open the seat post clamp and lower the seatpost to its lowest possible position.

3. Push the pedal inward to release and fold it as shown.