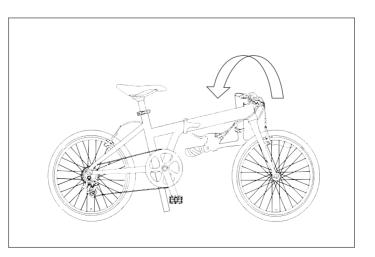

6. Fold the front part of frame backwards towards the rear side.

The folding procedure is complete.