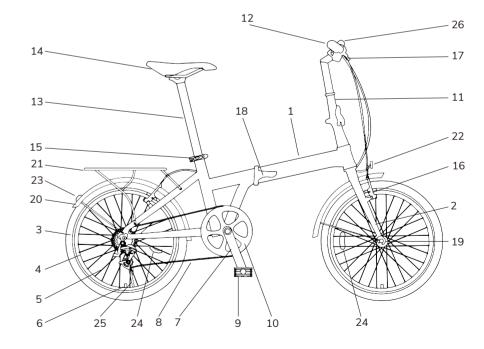

This manual meets ISO Standards 8098 and 4210-

WHAT IT'S CALLED

13 Seat Post

| 1 FRAME          | 14 Saddle                      |
|------------------|--------------------------------|
| 2 Fork           | 15 Seat Post quick release     |
| 3 Tire           | 16 Brake arm                   |
| 4 Rim            | 17 Brake lever                 |
| 5 Spoke          | 18 Frame Folding quick release |
| 6 Valve          | 19 Hub                         |
| 7 Crank          | 20 Mudguard                    |
| 8 Chain          | 21 Rack                        |
| 9 Pedal          | 22 Front reflector             |
| 10 Chain ring    | 23 Rear reflector              |
| 11 Foldable stem | 24 Wheel reflector             |
| 12 Handlebar     | 25 Kickstand                   |
|                  |                                |

26 Bell